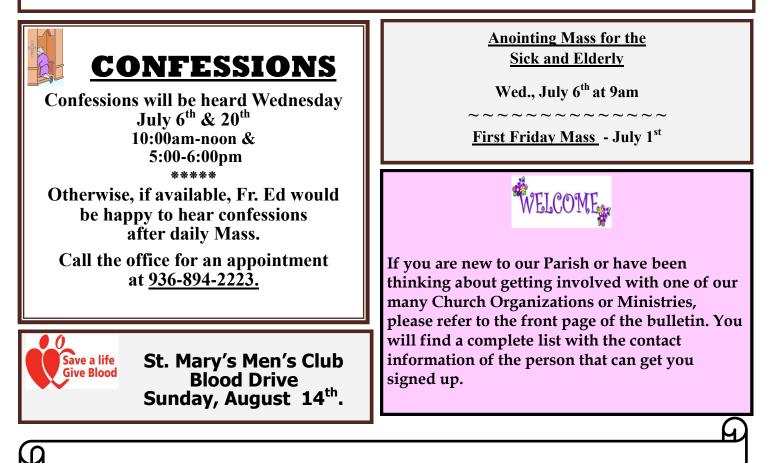

#### SACRAMENT OF PENANCE

1st & 3rd Wednesday: 10a.m.-12p.m. & 5-6p.m. Or by Appointment—Please Call the Office.

**SACRAMENTAL INFORMATION** 

Please call the parish office for information concerning Sacraments of Baptism, Matrimony or Anointing of the Sick.